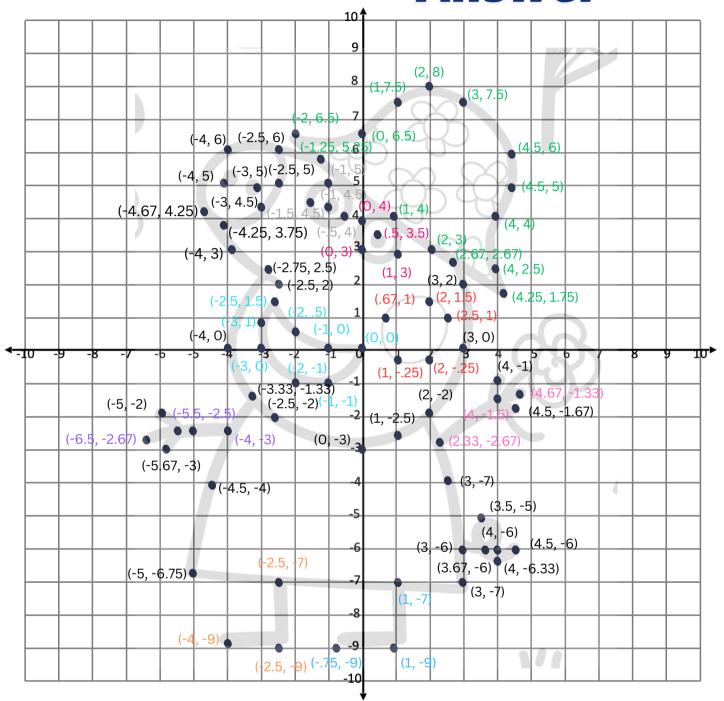

## Mistery Pic Instructions

Plot: (-5, -6.75), (-2.5, -7), (1, -7), (3, -7). Connect these points to make a line

Plot: (-2.5, -7), (-2.5, -9). Connect these points to make a line.

Plot: (-2.5, -9), (-4, -9). Connect these points to make a line

Plot (1, -7), (1, -9). Connect these points to make a line

Plot (1, -9), (-.75, -9). Connect these points to make a line.

Plot (-5, -6.75), (-4.5, -4), (-4, -3), (-3.33, -1.33). Connect these points to make a curved line.

Plot (-4, -3), (-5.5, -2.5), (-6.5, -2.67). Connect these points to make a curved line.

Plot (-5.5, -2.5), (-5, -2). Connect these points to make a straight line.

Plot (-5.5, -2.5), (-5.67, -3). Connect these points to make a straight line.

Plot (2, -2), (2.33, -2.67), (3, -7), (3, -6), (3, -7). Connect these points to make a curved line.

Plot (2.33, -2.67), (4, -1.5), (4.67, -1.33). Connect these points to make a curved line.

Plot (4, -1.5), (4, -1). Connect these points to make a straight line.

Plot (4, -1.5), (4.5, -1.67). Connect these points to make a straight line.

Plot (3, -6), (3.67, -6), (4, -6). Connect these points to make a curved line.

Plot (4, -6), (3.5, -5), (3.67, -6), (4, -6). Connect these points to make a circle.

Plot (3.67, -6), (4, -6.33), (4.5, -6). Connect these points to make a curved line.

Plot this point (-1, 4.5).

Plot this point (.5, 3.5).

Plot (-1, 5), (-1.5, 4.5), (-.5, 4). Connect these points to make a circle.

Plot (0, 4), (0, 3), (1, 3), (1, 4). Connect these points to make a circle.

Plot (.67, 1), (2, 1.5), (2.5, 1), (2, -.25), (1, -.25). Connect these points to make a circle.

Plot (-2.5, 1.5), (-2, .5), (-1, 0), (0, 0). Connect these points to make a curved line.

Plot (-2.5, 1.5), (-3, 1), (-3, 0), (-2, -1), (-1, -1), (0, 0). Connect these points to make a curved line.

Plot this point (-4, 5).

Plot this point (-3, 5).

Plot (-2.5, 6), (-4, 6), (-4.25, 3.75), (-3, 4.5), (-2.5, 5), (-2.5, 6). Connect these points to make a circle.

Plot (-2, 6.5), (1, 4), (2, 3), (4.25, 1.75). Connect these points to make a curved line.

Plot (-2, 6.5), (0, 6.5), (1,7.5), (2, 8), (3, 7.5), (4.5, 6), (4.5, 5), (4, 4), (4, 2.5), (4.25, 1.75). Connect these points to make a curved line.

Plot (-2.5, 6), (-1.25, 5.25). Connect these points to make a curved line.

Plot (-4.67, 4.25), (-4, 3), (-2.5, 2). Connect these points to make a curved line.

Plot (-2.75, 2.5), (-4, 0), (-3.33, -1.33), (-2.5, -2), (0, -3), (1, -2.5), (2, -2), (3, 0), (3, 2), (2.67, 2.67). Connect these points to make a curved line.